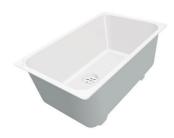

#### **DETAILS**

| Edge/Installation Type | Undermount               |
|------------------------|--------------------------|
| Material               | AISI 304 stainless steel |
| Texture                | Brushed in line          |
| Finish                 | PVD                      |
| Coloring               | Gun Metal                |
| Base                   | 60 cm                    |
| Width                  | 51.6 cm                  |
| Dimensions             | 516x416 mm               |
| Bowl dimension         | 500 x 400 mm             |
|                        |                          |

| Built-in hole             | View technical data sheet                                                                                                                                                                                                                                                                                                                      |
|---------------------------|------------------------------------------------------------------------------------------------------------------------------------------------------------------------------------------------------------------------------------------------------------------------------------------------------------------------------------------------|
| Standard fittings         | Fixing hooks, drain, overflow and siphon, boxed packing                                                                                                                                                                                                                                                                                        |
| Mixer holes               | No standard holes                                                                                                                                                                                                                                                                                                                              |
| Drainer                   | No                                                                                                                                                                                                                                                                                                                                             |
| Waste fitting             | 3,5" drain                                                                                                                                                                                                                                                                                                                                     |
| Number of bowls           | 1 bowl                                                                                                                                                                                                                                                                                                                                         |
| FEATURES                  |                                                                                                                                                                                                                                                                                                                                                |
| Basket 3,5" waste fitting | The drain is equipped with a large 3.5" drain, with the practical basket cap that prevents the discharge of solid parts.                                                                                                                                                                                                                       |
| Deep bowls                | This bowls reach an important depth, over 20 cm, thanks to the advanced production technology, that can be offer great capiency and practicity in all the washing operations.                                                                                                                                                                  |
|                           |                                                                                                                                                                                                                                                                                                                                                |
| Gun Metal                 | The Gun Metal finish is obtained by treating steel with a physical process called PVD (Phisical Vacuum Deposition) which deposits particles of noble metals on the surface. The result is a unique and refined aesthetic effect, and an improvement of the mechanical properties of the steel which is more resistant to impact and scratches. |
| Gun Metal  High thickness | Vacuum Deposition) which deposits particles of noble metals on the surface. The result is a unique and refined aesthetic effect, and an improvement of the mechanical properties of the                                                                                                                                                        |
|                           | Vacuum Deposition) which deposits particles of noble metals on the surface. The result is a unique and refined aesthetic effect, and an improvement of the mechanical properties of the steel which is more resistant to impact and scratches.  Imm thick steel. A significant thickness, which guarantees the maximum sturdiness and          |