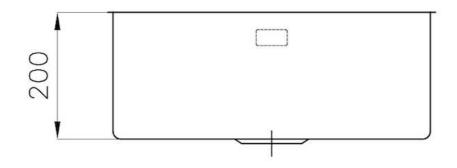

#### **DETAILS**

| Edge/Installation Type | Undermount               |
|------------------------|--------------------------|
| Material               | AISI 304 stainless steel |
| Texture                | Brushed in line          |
| Finish                 | PVD                      |
| Coloring               | Gun Metal                |
| Base                   | 60 cm                    |
| Width                  | 51.6 cm                  |
| Dimensions             | 516x416 mm               |
| Bowl dimension         | 500 x 400 mm             |
|                        |                          |

| Built-in hole             | View technical data sheet                                                                                                                                                                                                                                                                                                                      |
|---------------------------|------------------------------------------------------------------------------------------------------------------------------------------------------------------------------------------------------------------------------------------------------------------------------------------------------------------------------------------------|
| Standard fittings         | Fixing hooks, drain, overflow and siphon, boxed packing                                                                                                                                                                                                                                                                                        |
| Mixer holes               | No standard holes                                                                                                                                                                                                                                                                                                                              |
| Drainer                   | No                                                                                                                                                                                                                                                                                                                                             |
| Waste fitting             | 3,5" drain                                                                                                                                                                                                                                                                                                                                     |
| Number of bowls           | 1 bowl                                                                                                                                                                                                                                                                                                                                         |
| FEATURES                  |                                                                                                                                                                                                                                                                                                                                                |
| Basket 3,5" waste fitting | The drain is equipped with a large 3.5" drain, with the practical basket cap that prevents the discharge of solid parts.                                                                                                                                                                                                                       |
| Deep bowls                | This bowls reach an important depth, over 20 cm, thanks to the advanced production technology, that can be offer great capiency and practicity in all the washing operations.                                                                                                                                                                  |
|                           |                                                                                                                                                                                                                                                                                                                                                |
| Gun Metal                 | The Gun Metal finish is obtained by treating steel with a physical process called PVD (Phisical Vacuum Deposition) which deposits particles of noble metals on the surface. The result is a unique and refined aesthetic effect, and an improvement of the mechanical properties of the steel which is more resistant to impact and scratches. |
| Gun Metal  High thickness | Vacuum Deposition) which deposits particles of noble metals on the surface. The result is a unique and refined aesthetic effect, and an improvement of the mechanical properties of the                                                                                                                                                        |
|                           | Vacuum Deposition) which deposits particles of noble metals on the surface. The result is a unique and refined aesthetic effect, and an improvement of the mechanical properties of the steel which is more resistant to impact and scratches.  Imm thick steel. A significant thickness, which guarantees the maximum sturdiness and          |