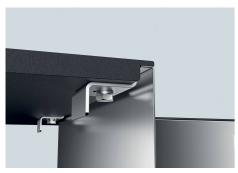

#### **DETAILS**

| Edge/Installation Type | Undermount               |
|------------------------|--------------------------|
| Material               | AISI 304 stainless steel |
| Texture                | Brushed in line          |
| Finish                 | PVD                      |
| Coloring               | Gun Metal                |
| Base                   | 60 cm                    |
| Width                  | 51.6 cm                  |
| Dimensions             | 516x416 mm               |
| Bowl dimension         | 500 x 400 mm             |
|                        |                          |

| Built-in hole             | View technical data sheet                                                                                                                                                                                                                                                                                                                      |
|---------------------------|------------------------------------------------------------------------------------------------------------------------------------------------------------------------------------------------------------------------------------------------------------------------------------------------------------------------------------------------|
| Standard fittings         | Fixing hooks, drain, overflow and siphon, boxed packing                                                                                                                                                                                                                                                                                        |
| Mixer holes               | No standard holes                                                                                                                                                                                                                                                                                                                              |
| Drainer                   | No                                                                                                                                                                                                                                                                                                                                             |
| Waste fitting             | 3,5" drain                                                                                                                                                                                                                                                                                                                                     |
| Number of bowls           | 1 bowl                                                                                                                                                                                                                                                                                                                                         |
| FEATURES                  |                                                                                                                                                                                                                                                                                                                                                |
| Basket 3,5" waste fitting | The drain is equipped with a large 3.5" drain, with the practical basket cap that prevents the discharge of solid parts.                                                                                                                                                                                                                       |
| Deep bowls                | This bowls reach an important depth, over 20 cm, thanks to the advanced production technology, that can be offer great capiency and practicity in all the washing operations.                                                                                                                                                                  |
|                           |                                                                                                                                                                                                                                                                                                                                                |
| Gun Metal                 | The Gun Metal finish is obtained by treating steel with a physical process called PVD (Phisical Vacuum Deposition) which deposits particles of noble metals on the surface. The result is a unique and refined aesthetic effect, and an improvement of the mechanical properties of the steel which is more resistant to impact and scratches. |
| Gun Metal  High thickness | Vacuum Deposition) which deposits particles of noble metals on the surface. The result is a unique and refined aesthetic effect, and an improvement of the mechanical properties of the                                                                                                                                                        |
|                           | Vacuum Deposition) which deposits particles of noble metals on the surface. The result is a unique and refined aesthetic effect, and an improvement of the mechanical properties of the steel which is more resistant to impact and scratches.  Imm thick steel. A significant thickness, which guarantees the maximum sturdiness and          |