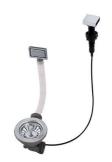

### **OPTIONAL AUTOMATIC WASTE FITTINGS**

Automatic waste fitting - PM 8407 113

Space automatic waste fitting - PA 8407 108

Space automatic waste fitting - PE 8407 109

Space Light automatic waste fitting
- PL
8407 117

Space Push automatic waste fitting

- PP

8407 116