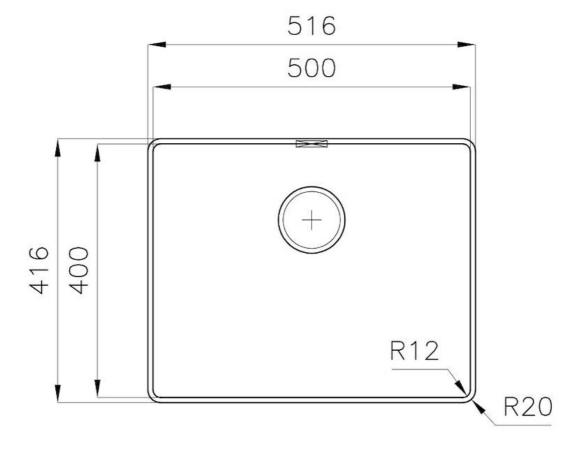

#### **DETAILS**

| Edge/Installation Type | Undermount               |
|------------------------|--------------------------|
| Material               | AISI 304 stainless steel |
| Texture                | Brushed in line          |
| Finish                 | PVD                      |
| Coloring               | Gun Metal                |
| Base                   | 60 cm                    |
| Width                  | 51.6 cm                  |
| Dimensions             | 516x416 mm               |
| Bowl dimension         | 500 x 400 mm             |
|                        |                          |