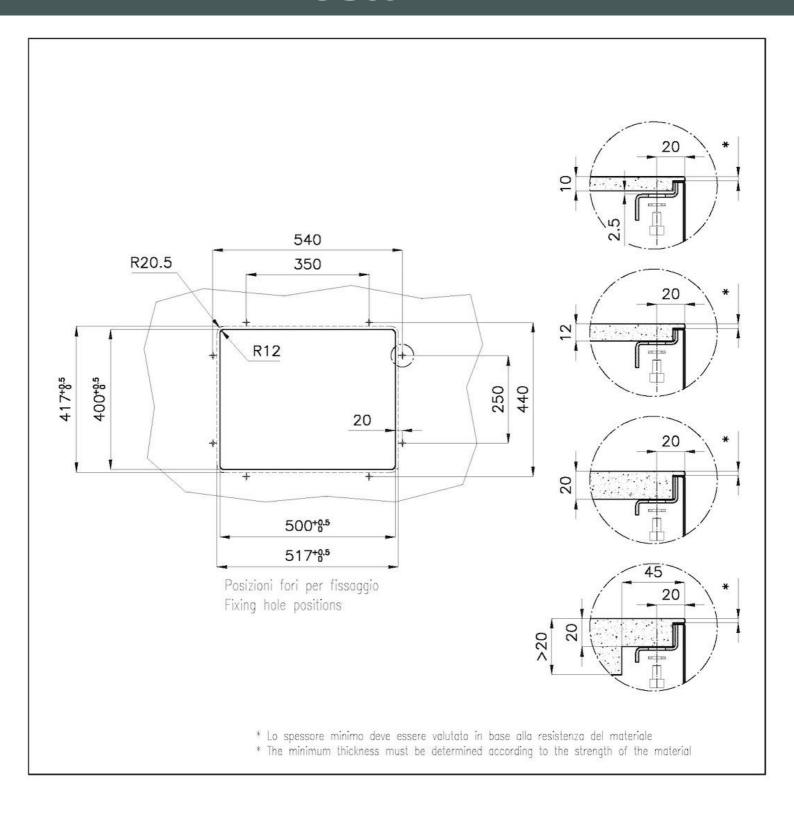

#### **DETAILS**

| Edge/Installation Type | Undermount               |
|------------------------|--------------------------|
| Material               | AISI 304 stainless steel |
| Texture                | Brushed in line          |
| Finish                 | PVD                      |
| Coloring               | Gun Metal                |
| Base                   | 60 cm                    |
| Width                  | 51.6 cm                  |
| Dimensions             | 516x416 mm               |
| Bowl dimension         | 500 x 400 mm             |
|                        |                          |

| Built-in hole             | View technical data sheet                                                                                                                                                                                                                                                                                                                      |
|---------------------------|------------------------------------------------------------------------------------------------------------------------------------------------------------------------------------------------------------------------------------------------------------------------------------------------------------------------------------------------|
| Standard fittings         | Fixing hooks, drain, overflow and siphon, boxed packing                                                                                                                                                                                                                                                                                        |
| Mixer holes               | No standard holes                                                                                                                                                                                                                                                                                                                              |
| Drainer                   | No                                                                                                                                                                                                                                                                                                                                             |
| Waste fitting             | 3,5" drain                                                                                                                                                                                                                                                                                                                                     |
| Number of bowls           | 1 bowl                                                                                                                                                                                                                                                                                                                                         |
| FEATURES                  |                                                                                                                                                                                                                                                                                                                                                |
| Basket 3,5" waste fitting | The drain is equipped with a large 3.5" drain, with the practical basket cap that prevents the discharge of solid parts.                                                                                                                                                                                                                       |
| Deep bowls                | This bowls reach an important depth, over 20 cm, thanks to the advanced production technology, that can be offer great capiency and practicity in all the washing operations.                                                                                                                                                                  |
|                           |                                                                                                                                                                                                                                                                                                                                                |
| Gun Metal                 | The Gun Metal finish is obtained by treating steel with a physical process called PVD (Phisical Vacuum Deposition) which deposits particles of noble metals on the surface. The result is a unique and refined aesthetic effect, and an improvement of the mechanical properties of the steel which is more resistant to impact and scratches. |
| Gun Metal  High thickness | Vacuum Deposition) which deposits particles of noble metals on the surface. The result is a unique and refined aesthetic effect, and an improvement of the mechanical properties of the                                                                                                                                                        |
|                           | Vacuum Deposition) which deposits particles of noble metals on the surface. The result is a unique and refined aesthetic effect, and an improvement of the mechanical properties of the steel which is more resistant to impact and scratches.  Imm thick steel. A significant thickness, which guarantees the maximum sturdiness and          |

### **TECHNICAL DATA**

- \* Lo spessore minimo deve essere valutato in base alla resistenza del materiale
- \* The minimum thickness must be determined according to the strength of the material