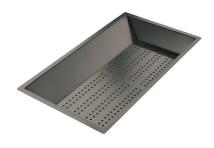

**Griglia Black** 8100 651

**Griglia Black** 8100 652

Iroko-wood sliding chopping board with stainless steel colander 8644 044

ooard Stainles

Stainless steel perforated tray

8151 000

\* only in combination with the accessory 8644 101

Stainless steel perforated tray PVD Copper

8151 008

Stainless steel perforated tray PVD Gold

8151 009

Stainless steel perforated tray PVD Gun Metal

8151 006