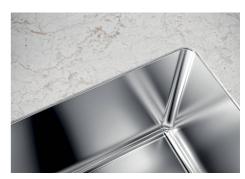

| Built-in hole             | View technical data sheet                                                                                                                                                                                                                                                                                                                      |
|---------------------------|------------------------------------------------------------------------------------------------------------------------------------------------------------------------------------------------------------------------------------------------------------------------------------------------------------------------------------------------|
| Standard fittings         | Fixing hooks, drain, overflow and siphon, boxed packing                                                                                                                                                                                                                                                                                        |
| Mixer holes               | No standard holes                                                                                                                                                                                                                                                                                                                              |
| Drainer                   | No                                                                                                                                                                                                                                                                                                                                             |
| Waste fitting             | 3,5" drain                                                                                                                                                                                                                                                                                                                                     |
| Number of bowls           | 1 bowl                                                                                                                                                                                                                                                                                                                                         |
| FEATURES                  |                                                                                                                                                                                                                                                                                                                                                |
| Basket 3,5" waste fitting | The drain is equipped with a large 3.5" drain, with the practical basket cap that prevents the discharge of solid parts.                                                                                                                                                                                                                       |
| Deep bowls                | This bowls reach an important depth, over 20 cm, thanks to the advanced production technology, that can be offer great capiency and practicity in all the washing operations.                                                                                                                                                                  |
|                           |                                                                                                                                                                                                                                                                                                                                                |
| Gun Metal                 | The Gun Metal finish is obtained by treating steel with a physical process called PVD (Phisical Vacuum Deposition) which deposits particles of noble metals on the surface. The result is a unique and refined aesthetic effect, and an improvement of the mechanical properties of the steel which is more resistant to impact and scratches. |
| Gun Metal  High thickness | Vacuum Deposition) which deposits particles of noble metals on the surface. The result is a unique and refined aesthetic effect, and an improvement of the mechanical properties of the                                                                                                                                                        |
|                           | Vacuum Deposition) which deposits particles of noble metals on the surface. The result is a unique and refined aesthetic effect, and an improvement of the mechanical properties of the steel which is more resistant to impact and scratches.  Imm thick steel. A significant thickness, which guarantees the maximum sturdiness and          |

### **GALLERY**