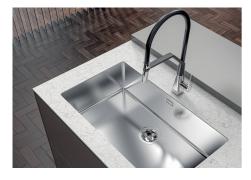

and an improvement of the mechanical properties of the                                                                                                                                                        |
|                           | Vacuum Deposition) which deposits particles of noble metals on the surface. The result is a unique and refined aesthetic effect, and an improvement of the mechanical properties of the steel which is more resistant to impact and scratches.  Imm thick steel. A significant thickness, which guarantees the maximum sturdiness and          |



### **TECHNICAL DATA**







- \* Lo spessore minimo deve essere valutato in base alla resistenza del materiale
- \* The minimum thickness must be determined according to the strength of the material



### **GALLERY**









### **OPTIONAL ACCESSORIES**



Cestello inox 8612 000



Glass chopping board 8631 300



**HPDE Chopping board** 8657 001



HPDE Twin chopping board 8644 101



Stainless steel plate rack 8100 154



Stainless steel plate rack 8100 303 \* only in combination with the accessory 8644 101



Stainless steel plate rack 8100 201



**White bowl** 8153 100



Black grid 8100 617



Graters kit with ring-holder and food collection tray

8159 101

\* only in combination with the accessory 8644 101



**Griglia Black** 8100 653



**Griglia Black** 8100 651



**Griglia Black** 8100 652



Iroko-wood sliding chopping board with stainless steel colander 8644 044

ooard Stainles



Stainless steel perforated tray

8151 000

\* only in combination with the accessory 8644 101



Stainless st